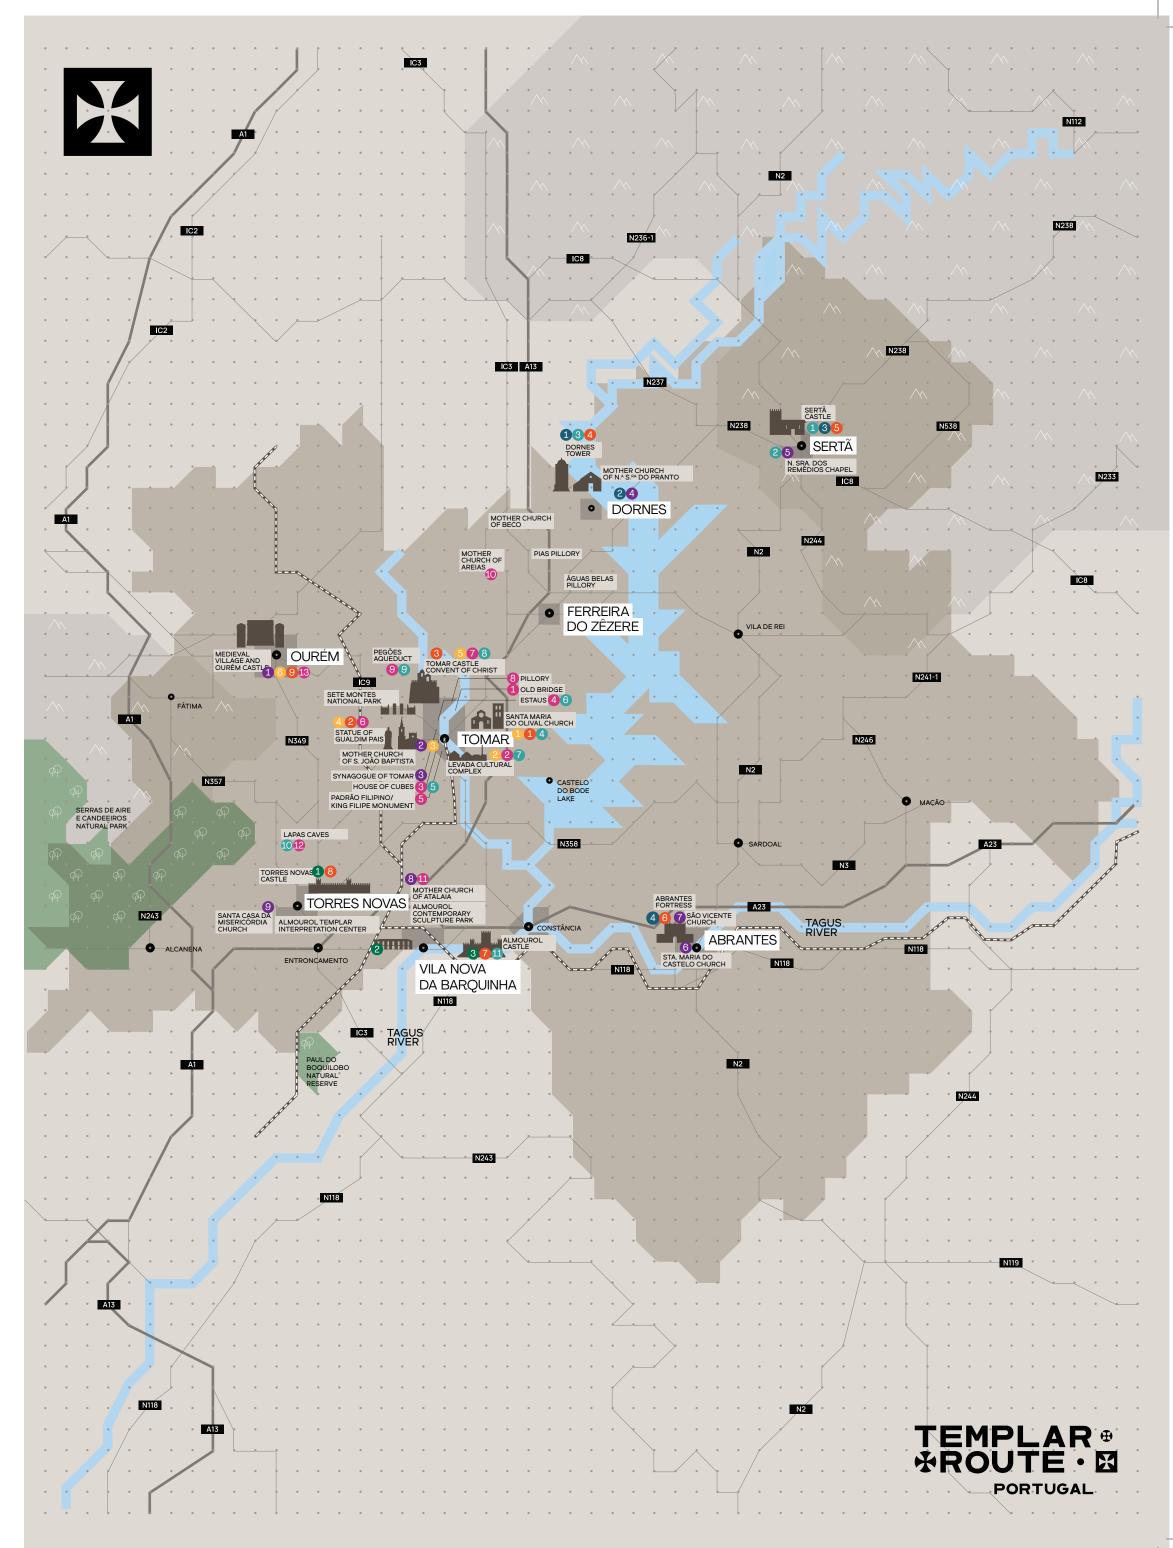

In the Capital of the Templars, Tomar, explore the Convent of Christ, the Sete Montes National Park and the S. Maria do Olival Church. In Ourém, visit the Medieval Village and its Castle.

In Dornes, take in breath-taking landscapes, the backdrop of its magical Pentagonal Tower. In Sertã, get to know the Castle and the legend of Celinda, fighting against the invaders.

And in Abrantes visit the Fortress, made by King Afonso Henriques, who called himself "brother" of the Knights Templar. Already in Torres Novas, visit its imposing Castle. In Vila Nova da Barquinha you will find the Almourol Templar Interpretation Centre and the magnificent Almourol Castle, embraced by the Tagus river.

And in this world of discovery... there are several curiosities: did you know that the Templars were the first "bankers" of the World, who brought innovations to military architecture, such as the Alambor or the Keep in Tomar, or that, because it was the date of its extinction we are still afraid of Friday the 13th? And there are even legends that say that in one of these places is today the Holy Grail! For this, and much more, come and discover the templar lands of the Médio Tejo!