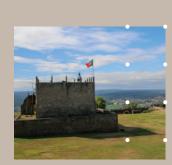

And in Abrantes visit the Fortress, made by King Afonso Henriques, who called himself "brother" of the Knights Templar. Already in Torres Novas, visit its imposing Castle. In Vila Nova da Barquinha you will find the Almourol Templar Interpretation Centre and the magnificent Almourol Castle, embraced by the Tagus river.

Abrantes Fortress

Almourol Castle

Tomar Castle

Dornes Tower

Abrantes Fortress

Dornes Tower

Ourém Castle

Convent of Christ