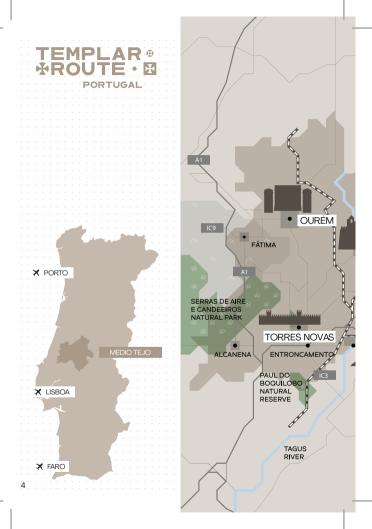

TEMPLAR ⊕ AROUTE • ⊠ PORTUGAL

Visit the Templar Route and get to know the experience of the Knights of the Temple in our territory. On this 3-day trip, the challenge is to discover the most important Templar points of interest, while enjoying the natural landscapes, heritage and gastronomy of Médio Tejo.

# Templar Route

The Templar Route shows you, in three days, the presence of the Templars in our territory.

On the 1st day, the challenge is for you to go the Capital Templar, Tomar, and end the day exploring the Medieval Village of Ourém and its Castle, without forgetting the tupical ginjinha. On the 2nd day, visit the village of Dornes, in Ferreira do Zêzere, where you will discover breath-taking landscapes that serve as the backdrop to the Pentagonal Tower. From there, head towards Sertã, to discover the legend of Celinda and end the day imagining what it would be like to be in the line of defense of the Tagus, in the Fortress of Abrantes. On the 3rd day, already in Torres Novas, you can visit its imposing Castle, then leave for Vila Nova da Barguinha, where you will find the Almourol Templar Interpretation Center and the Almourol Castle, embraced by the Tagus river.