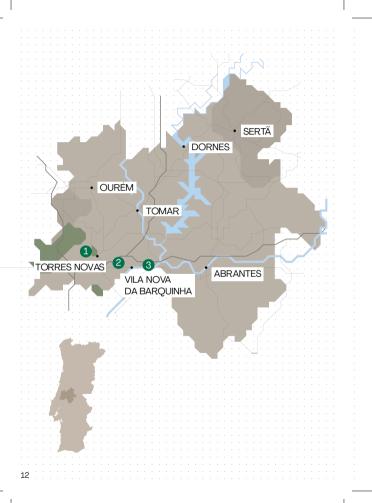

# Templar Route

The Templar Route shows you, in three days, the presence of the Templars in our territory.

On the 1st day, the challenge is for you to go the Capital Templar, Tomar, and end the day exploring the Medieval Village of Ourém and its Castle, without forgetting the tupical ginjinha. On the 2nd day, visit the village of Dornes, in Ferreira do Zêzere, where you will discover breath-taking landscapes that serve as the backdrop to the Pentagonal Tower. From there, head towards Sertã, to discover the legend of Celinda and end the day imagining what it would be like to be in the line of defense of the Tagus, in the Fortress of Abrantes. On the 3rd day, already in Torres Novas, you can visit its imposing Castle, then leave for Vila Nova da Barguinha, where you will find the Almourol Templar Interpretation Center and the Almourol Castle, embraced by the Tagus river.

|  | Templar<br>Route<br>Day 3                                                                                                                                                 |
|--|---------------------------------------------------------------------------------------------------------------------------------------------------------------------------|
|  | <ol> <li>Torres Novas Castle</li> <li>         © 20 min     </li> <li>         Almourol Templar<br/>Interpretation Center     </li> <li>         © 10 min     </li> </ol> |
|  | 3 Almourol Castle                                                                                                                                                         |
|  |                                                                                                                                                                           |
|  | 13                                                                                                                                                                        |