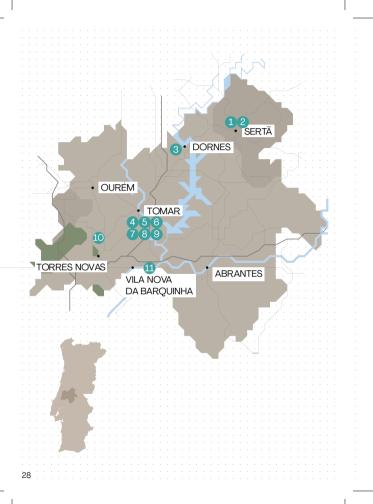

# Templar Route

The Templar Route shows you, in three days, the presence of the Templars in our territory.

On the 1st day, the challenge is for you to go the Capital Templar, Tomar, and end the day exploring the Medieval Village of Ourém and its Castle, without forgetting the tupical ginjinha. On the 2nd day, visit the village of Dornes, in Ferreira do Zêzere, where you will discover breath-taking landscapes that serve as the backdrop to the Pentagonal Tower. From there, head towards Sertã, to discover the legend of Celinda and end the day imagining what it would be like to be in the line of defense of the Tagus, in the Fortress of Abrantes. On the 3rd day, already in Torres Novas, you can visit its imposing Castle, then leave for Vila Nova da Barguinha, where you will find the Almourol Templar Interpretation Center and the Almourol Castle, embraced by the Tagus river.

|  | Templar<br>Route<br>Day 2                             |
|--|-------------------------------------------------------|
|  | 1 Dornes Tower                                        |
|  | 🚡                                                     |
|  | 1. 1. 🕺 1. min 1. 1. 1. 1. 1. 1. 1. 1. 1. 1. 1. 1. 1. |
|  | 2 Mother Church of N. Sra. do Pranto                  |
|  |                                                       |
|  | 👄 30 min                                              |
|  | 3 Sertã Castle                                        |
|  | 👄 45 min                                              |
|  | 💆 . *                                                 |
|  | 4 Abrantes Fortress                                   |
|  |                                                       |
|  |                                                       |
|  |                                                       |
|  |                                                       |
|  |                                                       |
|  |                                                       |
|  |                                                       |
|  |                                                       |
|  |                                                       |
|  |                                                       |
|  |                                                       |
|  |                                                       |
|  |                                                       |
|  |                                                       |
|  |                                                       |
|  | 11                                                    |