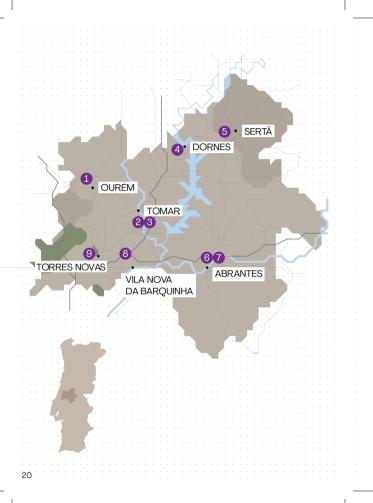

#### Religious Itinerary

On the Religious Itinerary, explore the religious beliefs and habits of the Order of the Templars.

Discover the enchanted lands of Dornes, the Church of Nossa Senhora do Pranto, whose current bell tower was Templar watchtower, part of the defense line of the Tagus. From here, continue to discover the beautiful Areias and Beco Churches. Then head to Tomar, where you will find the Convent of Christ, with all its grandeur and the Charola, inspired by the Church of the Holy Sepulchre of Jerusalem.

Descend to the historic center of Tomar, where you will find two ex-libris of the religiosity of the city: Mother Church of S. João Baptista and the Synagogue.

Then head to the Santa Maria do Olival Church, old pantheon of the Order of the Temple, where many of the Templar Masters are buried, such as D. Gualdim Pais.

| Religious | 1 Medieval Village and Ourém Castle                   |
|-----------|-------------------------------------------------------|
| Itinerary | 👄 30 min                                              |
|           | 2 Mother Church of S. João Baptista                   |
|           |                                                       |
|           | 3 Synagogue of Tomar                                  |
|           | 1 1 🚯 35 mini 1 1 1 1 1 1 1 1 1 1 1 1 1 1 1 1 1 1     |
|           | 4 Mother Church of N. Sra. do Pranto                  |
|           | 👄 45 min                                              |
|           | 5 Chapel of N. Sra. dos Remédios                      |
|           | 🖨 🖨 45 min                                            |
|           | 6 Santa Maria do Castelo Church                       |
|           | 🗛 5 min                                               |
|           | 7 São Vicente Church                                  |
|           | 😝 🔿 20 min                                            |
|           | 8 Mother Church of Atalaia                            |
|           | 🖧 🗛 15 min                                            |
|           | <ul> <li>Santa Casa da Misericórdia Church</li> </ul> |
|           |                                                       |
|           |                                                       |
|           |                                                       |
|           |                                                       |
|           | 21                                                    |