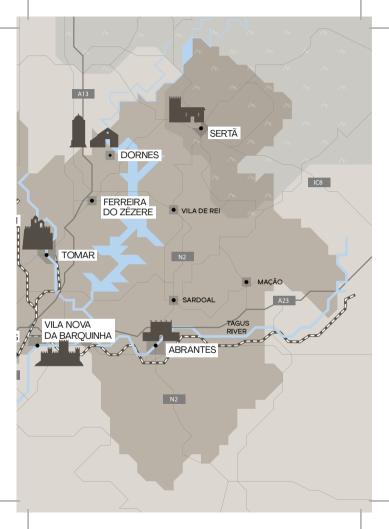

# Templar Route

The Templar Route shows you, in three days, the presence of the Templars in our territory.

On the 1st day, the challenge is for you to go the Capital Templar, Tomar, and end the day exploring the Medieval Village of Ourém and its Castle, without forgetting the tupical ginjinha. On the 2nd day, visit the village of Dornes, in Ferreira do Zêzere, where you will discover breath-taking landscapes that serve as the backdrop to the Pentagonal Tower. From there, head towards Sertã, to discover the legend of Celinda and end the day imagining what it would be like to be in the line of defense of the Tagus, in the Fortress of Abrantes. On the 3rd day, already in Torres Novas, you can visit its imposing Castle, then leave for Vila Nova da Barguinha, where you will find the Almourol Templar Interpretation Center and the Almourol Castle, embraced by the Tagus river.