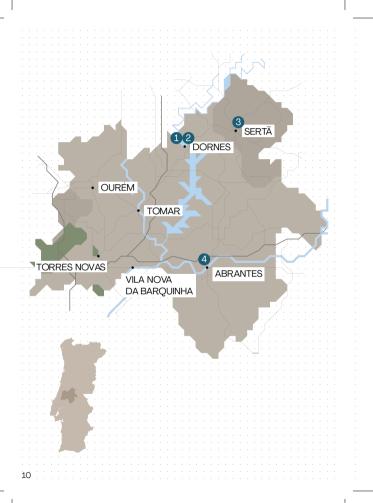

# Templar Route

The Templar Route shows you, in three days, the presence of the Templars in our territory.

On the 1st day, the challenge is for you to go the Capital Templar, Tomar, and end the day exploring the Medieval Village of Ourém and its Castle, without forgetting the tupical ginjinha. On the 2nd day, visit the village of Dornes, in Ferreira do Zêzere, where you will discover breath-taking landscapes that serve as the backdrop to the Pentagonal Tower. From there, head towards Sertã, to discover the legend of Celinda and end the day imagining what it would be like to be in the line of defense of the Tagus, in the Fortress of Abrantes. On the 3rd day, already in Torres Novas, you can visit its imposing Castle, then leave for Vila Nova da Barguinha, where you will find the Almourol Templar Interpretation Center and the Almourol Castle, embraced by the Tagus river.

|  | Templar<br>Route<br>Day 2                             |
|--|-------------------------------------------------------|
|  | 1 Dornes Tower                                        |
|  | 🚡                                                     |
|  | 1. 1. 🕺 1. min 1. 1. 1. 1. 1. 1. 1. 1. 1. 1. 1. 1. 1. |
|  | 2 Mother Church of N. Sra. do Pranto                  |
|  |                                                       |
|  | 👄 30 min                                              |
|  | 3 Sertã Castle                                        |
|  | 👄 45 min                                              |
|  | 💆 . *                                                 |
|  | 4 Abrantes Fortress                                   |
|  |                                                       |
|  |                                                       |
|  |                                                       |
|  |                                                       |
|  |                                                       |
|  |                                                       |
|  |                                                       |
|  |                                                       |
|  |                                                       |
|  |                                                       |
|  |                                                       |
|  |                                                       |
|  |                                                       |
|  |                                                       |
|  |                                                       |
|  | 11                                                    |