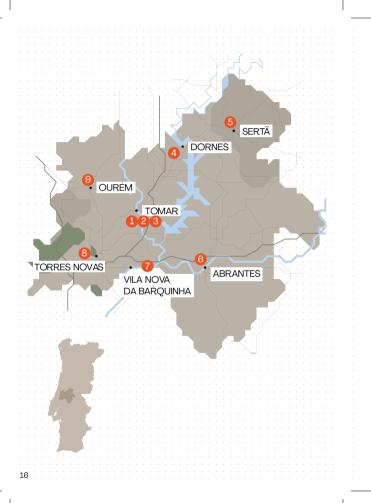

### Military Itinerary

In the Military Itinerary, we invite you to conquer the Templar lands at your own pace.

Start in Tomar, in Santa Maria do Olival Church, the old Pantheon of the Templar Masters. Then head to the statue of D. Gualdim Pais, the Master of the Order that founded Tomar. From here, ascend to the masterpiece, the Convent of Christ. It is time to go to Dornes, whose Pentagonal Tower was a Templar watchtower. The Sertä Castle, next stop, was built by the Templars, but soon handed over to the Hospitallers. Already in Abrantes, also visit its Fortress and continue towards the Almourol Castle and the Almourol Templar Interpretation Center. Descending into the territory, you will find Torres Novas Castle.

We suggest that you end your visit in Ourém, in its imposing Castle!

| 1) Santa Maria do Olival Church         |
|-----------------------------------------|
| 🕆 15 min                                |
| 2 Statue Gualdim Pais                   |
|                                         |
| 3 Tomar Castle<br>and Convent of Christ |
| 30 min                                  |
| 4 Dornes Tower                          |
| 🖚 30 min                                |
| 5 Sertã Castle                          |
| 🖚 40 min                                |
| Abrantes Fortress                       |
| 🖚 20 min.                               |
| 7 Almourol Castle                       |
| : 👄 25 min                              |
| 3 Torres Novas Castle                   |
| 👄 30 min                                |
| 9 Medieval Village and Ourém Castle     |
|                                         |
|                                         |
|                                         |
|                                         |
|                                         |