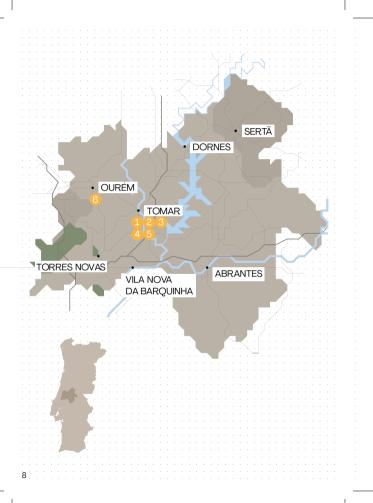

|  | Templar<br>Route<br>Day 1                                                                                       |
|--|-----------------------------------------------------------------------------------------------------------------|
|  | 1 Santa Maria do Olival Church                                                                                  |
|  |                                                                                                                 |
|  | 10 min |
|  | 2 Levada Cultural Complex                                                                                       |
|  |                                                                                                                 |
|  | 5 min                                                                                                           |
|  | 3 Mother Church of S. João Baptista                                                                             |
|  | 🕺 🤺 1 min.                                                                                                      |
|  | <mark>.</mark>                                                                                                  |
|  | 4 Statue of Gualdim Pais                                                                                        |
|  | * 10 min                                                                                                        |
|  |                                                                                                                 |
|  | 5 Tomar Castle<br>and Convent of Christ                                                                         |
|  | ⇔ 25 min                                                                                                        |
|  |                                                                                                                 |
|  | 6 Medieval Village and Ourém Castle                                                                             |
|  |                                                                                                                 |
|  |                                                                                                                 |
|  |                                                                                                                 |
|  |                                                                                                                 |
|  |                                                                                                                 |
|  |                                                                                                                 |
|  |                                                                                                                 |
|  |                                                                                                                 |
|  |                                                                                                                 |