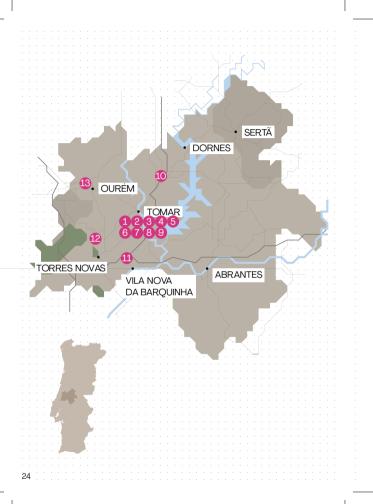

# Templar Route

The Templar Route shows you, in three days, the presence of the Templars in our territory.

On the 1st day, the challenge is for you to go the Capital Templar, Tomar, and end the day exploring the Medieval Village of Ourém and its Castle, without forgetting the tupical ginjinha. On the 2nd day, visit the village of Dornes, in Ferreira do Zêzere, where you will discover breath-taking landscapes that serve as the backdrop to the Pentagonal Tower. From there, head towards Sertã, to discover the legend of Celinda and end the day imagining what it would be like to be in the line of defense of the Tagus, in the Fortress of Abrantes. On the 3rd day, already in Torres Novas, you can visit its imposing Castle, then leave for Vila Nova da Barguinha, where you will find the Almourol Templar Interpretation Center and the Almourol Castle, embraced by the Tagus river.

|  | Templar<br>Route<br>Day 1                                                                                       |
|--|-----------------------------------------------------------------------------------------------------------------|
|  | 1 Santa Maria do Olival Church                                                                                  |
|  |                                                                                                                 |
|  | 10 min |
|  | 2 Levada Cultural Complex                                                                                       |
|  |                                                                                                                 |
|  | 5 min                                                                                                           |
|  | 3 Mother Church of S. João Baptista                                                                             |
|  | 🕺 🤺 1 min.                                                                                                      |
|  | <mark>.</mark>                                                                                                  |
|  | 4 Statue of Gualdim Pais                                                                                        |
|  | * 10 min                                                                                                        |
|  |                                                                                                                 |
|  | 5 Tomar Castle<br>and Convent of Christ                                                                         |
|  | ⇔ 25 min                                                                                                        |
|  |                                                                                                                 |
|  | 6 Medieval Village and Ourém Castle                                                                             |
|  |                                                                                                                 |
|  |                                                                                                                 |
|  |                                                                                                                 |
|  |                                                                                                                 |
|  |                                                                                                                 |
|  |                                                                                                                 |
|  |                                                                                                                 |
|  |                                                                                                                 |
|  |                                                                                                                 |